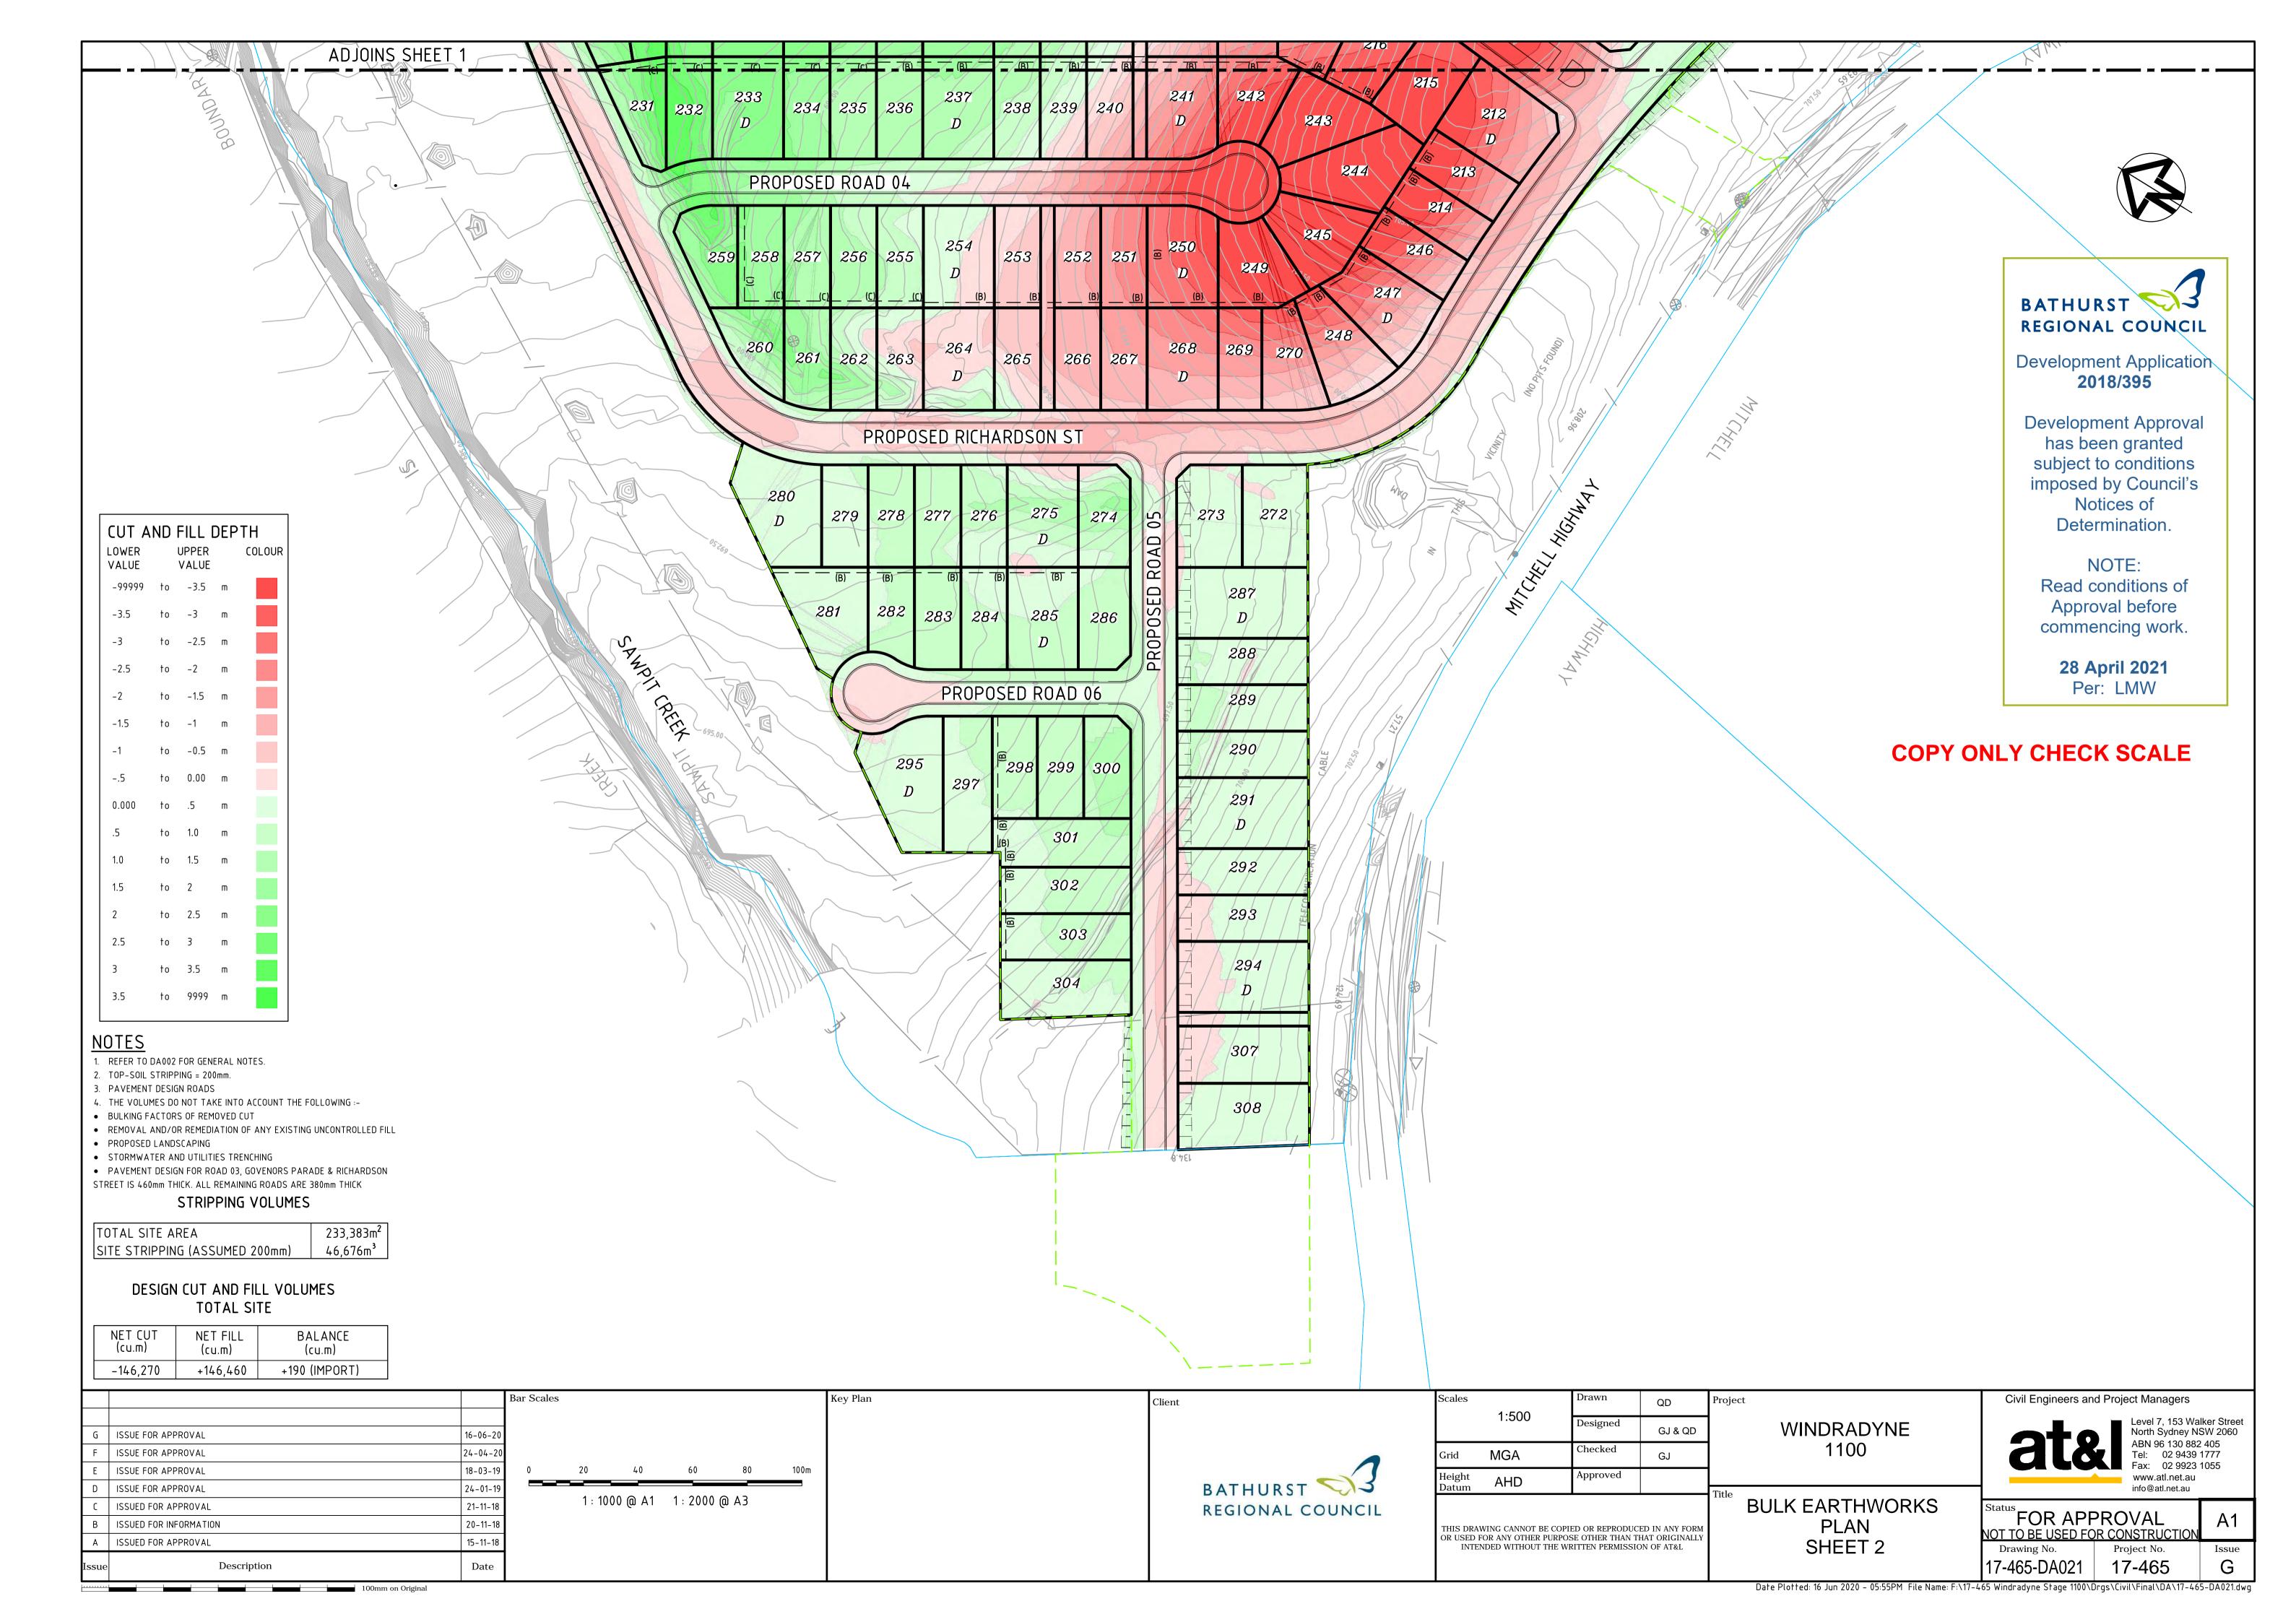

## **COPY ONLY CHECK SCALE**

**Development Application** 2018/395

**Development Approval** has been granted subject to conditions imposed by Council's Notices of Determination.

NOTE: Read conditions of Approval before commencing work.

28 April 2021 Per: LMW

|       |                    |          | Bar S    |
|-------|--------------------|----------|----------|
|       |                    |          |          |
|       |                    |          |          |
| F     | ISSUE FOR APPROVAL | 16-06-20 |          |
| Е     | ISSUE FOR APPROVAL | 24-04-20 |          |
| D     | ISSUE FOR APPROVAL | 03-05-19 | <u> </u> |
| С     | ISSUE FOR APPROVAL | 18-03-19 |          |
| В     | ISSUE FOR APPROVAL | 07-03-19 |          |
| Α     | ISSUE FOR APPROVAL | 24-01-19 |          |
| Issue | Description        | Date     |          |

| BATHURST         |
|------------------|
| REGIONAL COUNCIL |
|                  |

|  | Scales          | 1:500 | Drawn    | QD      | Proj |
|--|-----------------|-------|----------|---------|------|
|  |                 | 1.500 | Designed | GJ & QD |      |
|  | Grid            | MGA   | Checked  | GJ      |      |
|  | Height<br>Datum | AHD   | Approved |         |      |

THIS DRAWING CANNOT BE COPIED OR REPRODUCED IN ANY FORM OR USED FOR ANY OTHER PURPOSE OTHER THAN THAT ORIGINALLY INTENDED WITHOUT THE WRITTEN PERMISSION OF AT&L

1100

SITEWORKS AND
STORMWATER DRAINAGE
PLAN SHEET 7A AND 7B

WINDRADYNE

| Civil Eng | gineers and Pro | oject Manag                                    |
|-----------|-----------------|------------------------------------------------|
| 2         | tel             | Level 7, 1<br>North Syd<br>ABN 96 1<br>Tel: 02 |

7, 153 Walker Street Sydney NSW 2060 6 130 882 405 02 9439 1777 Fax: 02 9923 1055 www.atl.net.au info@atl.net.au

FOR APPROVAL NOT TO BE USED FOR CONSTRUCTION Drawing No. 17-465-DA019

Project No. 17-465