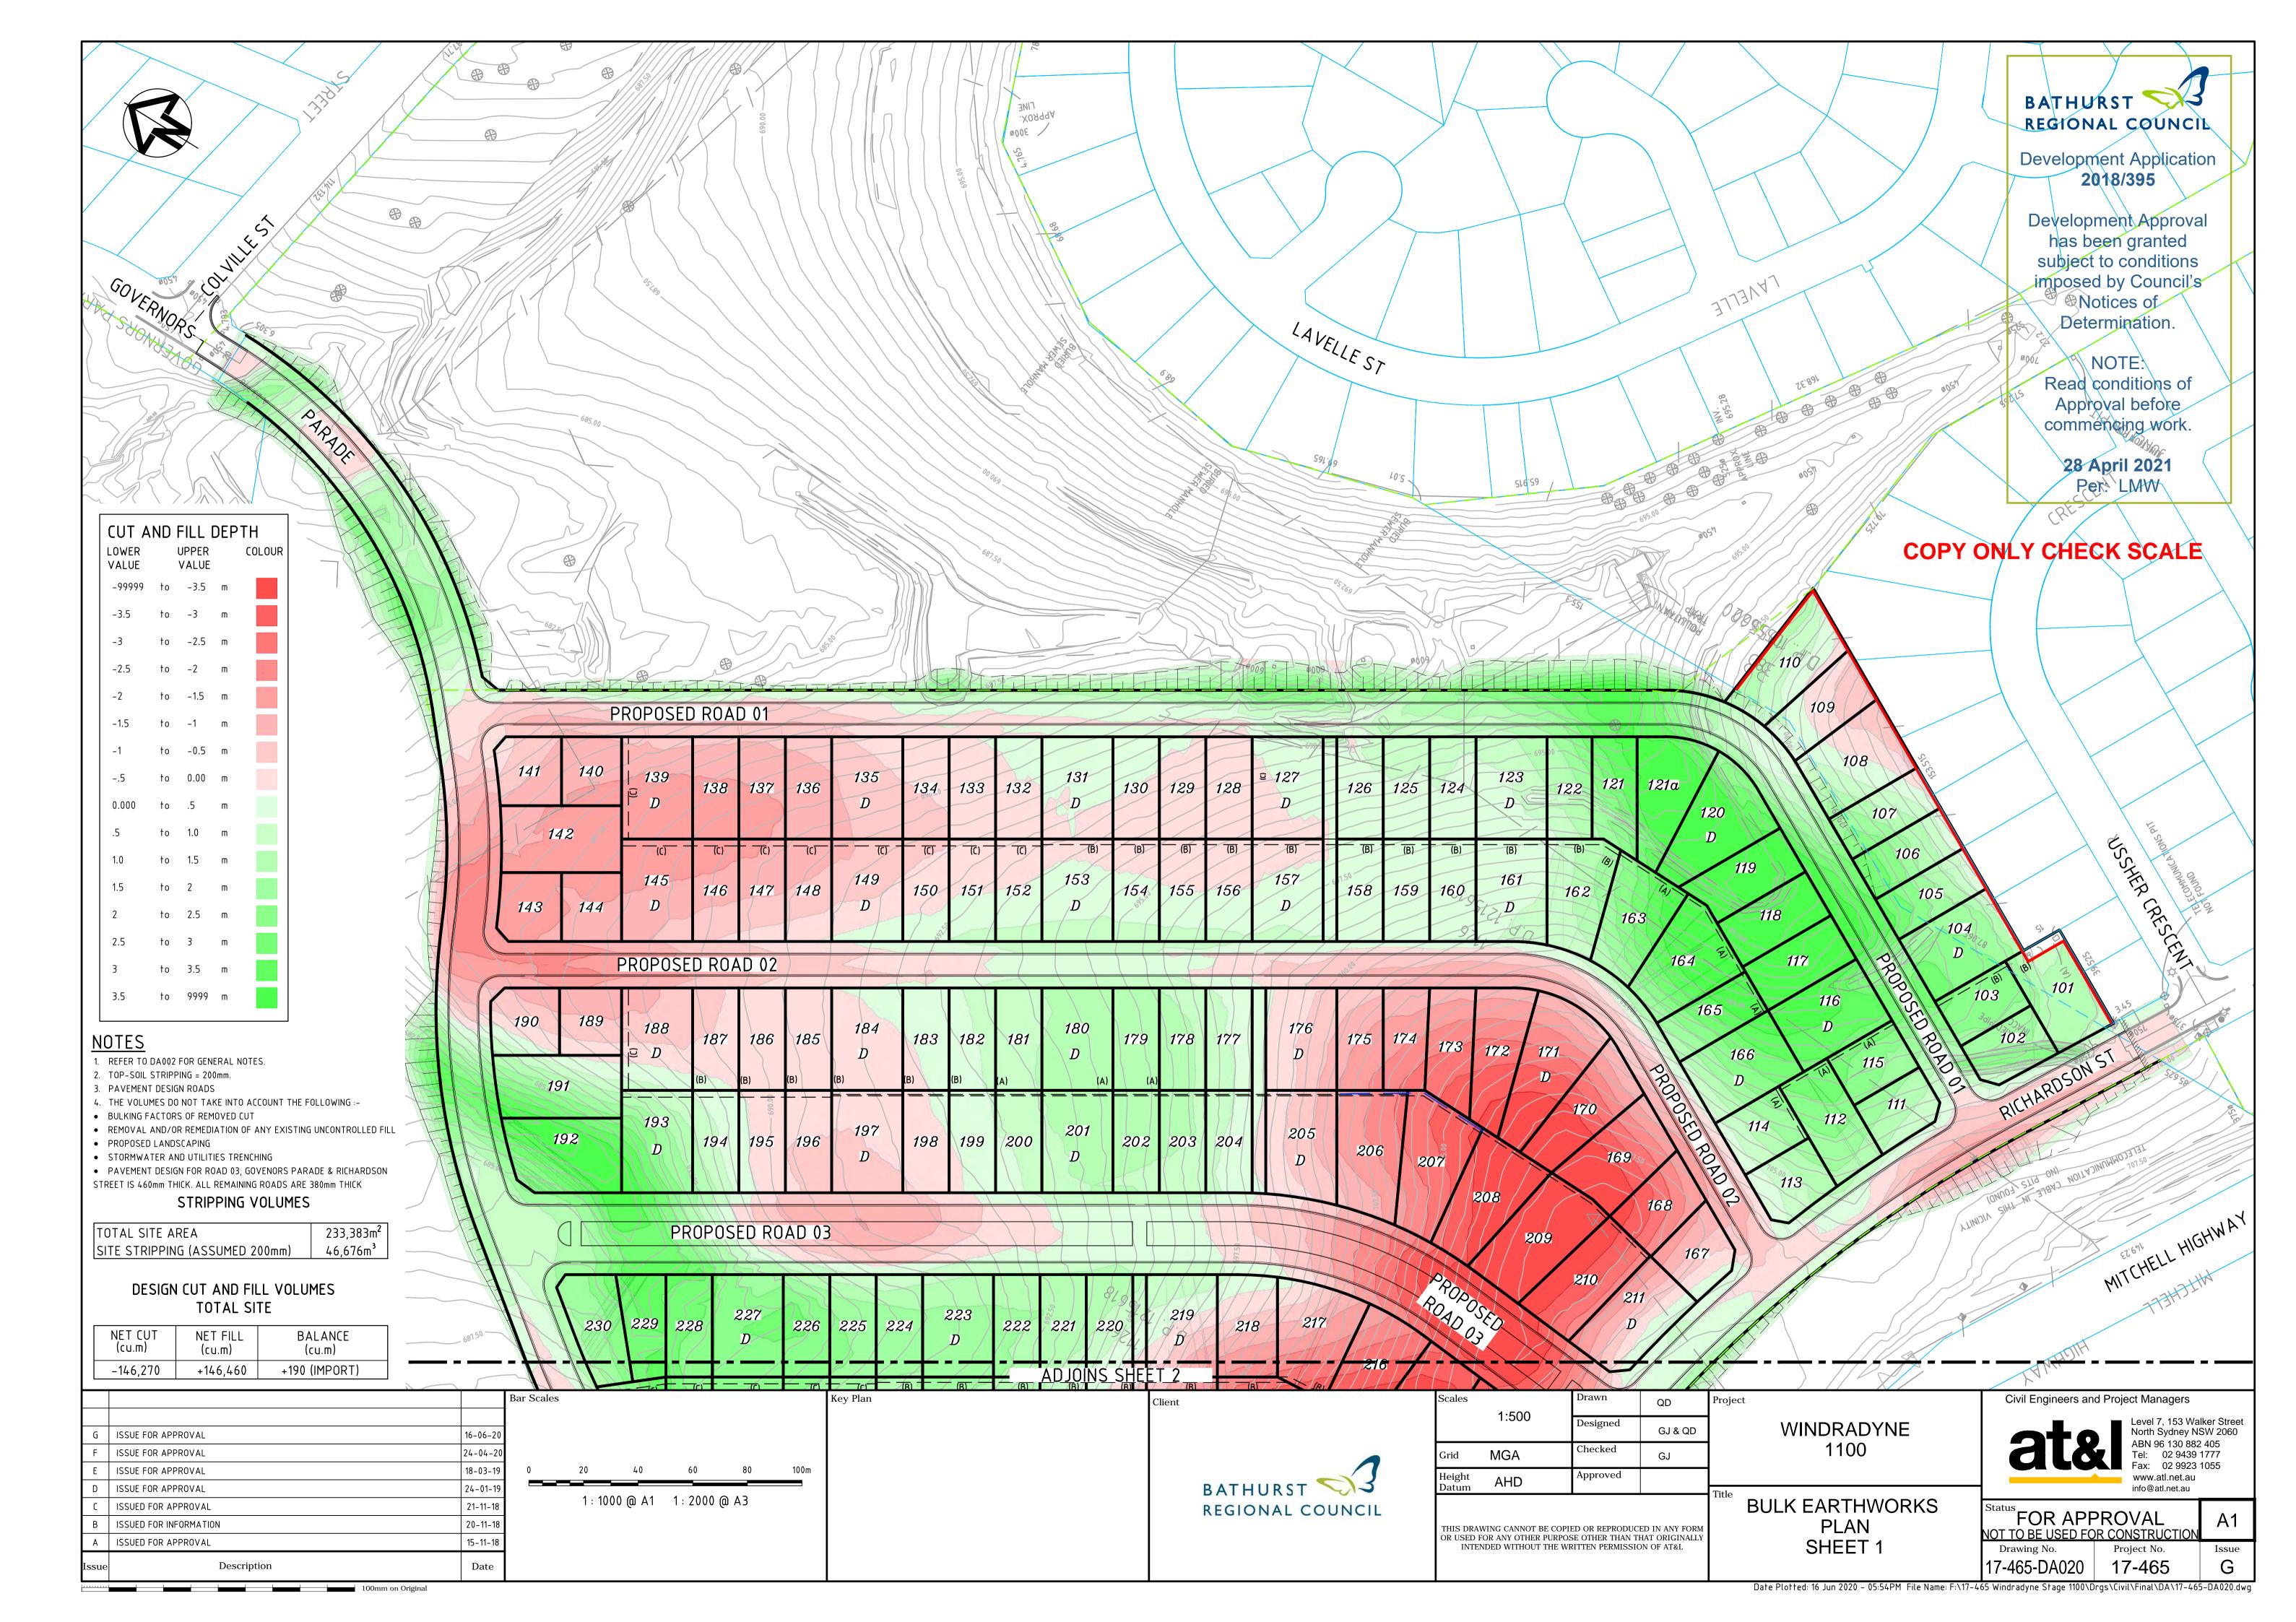

## **COPY ONLY CHECK SCALE**

**Development Application** 2018/395

**Development Approval** has been granted subject to conditions imposed by Council's Notices of Determination.

NOTE: Read conditions of Approval before commencing work.

28 April 2021 Per: LMW

|       |                    |          | Bar S    |
|-------|--------------------|----------|----------|
|       |                    |          |          |
|       |                    |          |          |
| F     | ISSUE FOR APPROVAL | 16-06-20 |          |
| Е     | ISSUE FOR APPROVAL | 24-04-20 |          |
| D     | ISSUE FOR APPROVAL | 03-05-19 | <u> </u> |
| С     | ISSUE FOR APPROVAL | 18-03-19 |          |
| В     | ISSUE FOR APPROVAL | 07-03-19 |          |
| Α     | ISSUE FOR APPROVAL | 24-01-19 |          |
| Issue | Description        | Date     |          |

| BATHURST         |
|------------------|
| REGIONAL COUNCIL |
|                  |

|  | Scales          | 1:500 | Drawn    | QD      | Proj |
|--|-----------------|-------|----------|---------|------|
|  |                 | 1.500 | Designed | GJ & QD |      |
|  | Grid            | MGA   | Checked  | GJ      |      |
|  | Height<br>Datum | AHD   | Approved |         |      |

THIS DRAWING CANNOT BE COPIED OR REPRODUCED IN ANY FORM OR USED FOR ANY OTHER PURPOSE OTHER THAN THAT ORIGINALLY INTENDED WITHOUT THE WRITTEN PERMISSION OF AT&L

1100

SITEWORKS AND
STORMWATER DRAINAGE
PLAN SHEET 7A AND 7B

WINDRADYNE

| Civil Eng | gineers and Pro | oject Manag                                    |
|-----------|-----------------|------------------------------------------------|
| 2         | tel             | Level 7, 1<br>North Syd<br>ABN 96 1<br>Tel: 02 |

7, 153 Walker Street Sydney NSW 2060 6 130 882 405 02 9439 1777 Fax: 02 9923 1055 www.atl.net.au info@atl.net.au

FOR APPROVAL NOT TO BE USED FOR CONSTRUCTION Drawing No. 17-465-DA019

Project No. 17-465